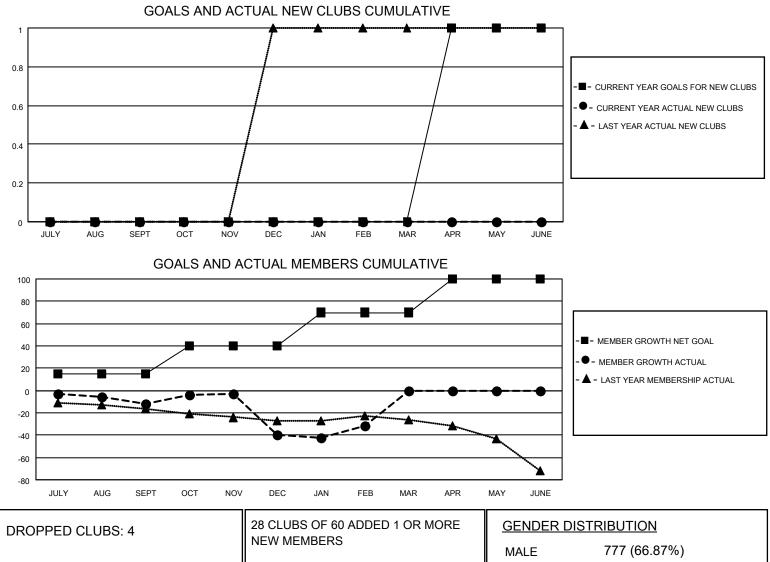

## LOCATION ENGLAND

District 105SC

Results as of: 2/28/2021

| Clubs                 |               |           |               | Members               |                        |                         |                                                    |  |
|-----------------------|---------------|-----------|---------------|-----------------------|------------------------|-------------------------|----------------------------------------------------|--|
| RESULTS FOR 2020-2021 |               |           |               | RESULTS FOR 2020-2021 |                        |                         |                                                    |  |
| QUARTER               | NEW CLUB GOAL | NEW CLUBS | DROPPED CLUBS | QUARTER               | BER GROWTH NET<br>GOAL | MEMBER GROWTH<br>ACTUAL | DROPPED<br>MEMBERS ACTUAL<br>(including transfers) |  |
| JULY/AUG/SEPT         | 0             | 0         | 0             | JULY/AUG/SEPT         | 15                     | 17                      | 27                                                 |  |
| OCT/NOV/DEC           | 0             | 0         | 2             | OCT/NOV/DEC           | 25                     | 20                      | 48                                                 |  |
| JAN/FEB/MAR           | 0             | 0         | 2             | JAN/FEB/MAR           | 30                     | 25                      | 13                                                 |  |
| APR/MAY/JUNE          | 1             | 0         | 0             | APR/MAY/JUNE          | 30                     | 0                       | 0                                                  |  |

|                 |           | NEW MEMBERS                                      | MALE                                                | 777 (66.87%) |     |
|-----------------|-----------|--------------------------------------------------|-----------------------------------------------------|--------------|-----|
| DROPPED MEMBERS |           |                                                  | FEMALE                                              | 385 (33.13%) | )   |
| DECEASED        | 12        | CLICK HERE FOR CUMULATIVE                        | TOTAL FAMILY UNIT MEMBERS                           |              | 156 |
| CLUB CANCELLED  | 8         | MEMBERSHIP DATA                                  |                                                     |              | 00  |
| OTHER           | 68        |                                                  | FAMILY MEMBERS PAYING HALF                          |              | 80  |
| TOTAL           | 88        |                                                  | 0000                                                |              |     |
| MBR0181         | © Copyrig | ht 2021, Lions Clubs International, All Rights F | 21, Lions Clubs International, All Rights Reserved. |              |     |